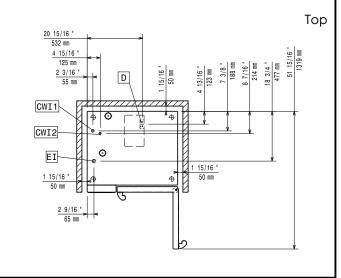

## 34 1/8 D 9 12 11/16 " 14 3/16 360 mm 322 mm 7 5/16 185 mm 2 5/16 2 5/16 ' 29 9/16

33 1/2 2 " 50 mm 708 mm CWI1 CWI2 EI 53 a 13/16 <sup>a</sup> 30 5/16 " 770 mm 3 15/16 " 100 mm 38 4 15/16 " 2\_5/16

CWII Cold Water inlet 1 (cleaning) Cold Water Inlet 2 (steam CWI2 generator)

CE CH LECT TECH

Drain

DO Overflow drain pipe

#### Water:

Water inlet connections "CWI1-

3/4" CWI2": 1-6 bar Pressure, bar min/max: Drain "D": 50mm

Max inlet water supply

temperature: 30 °C Hardness: 5 °fH / 2.8 °dH

Chlorides: <10 ppm Conductivity: >50 µS/cm